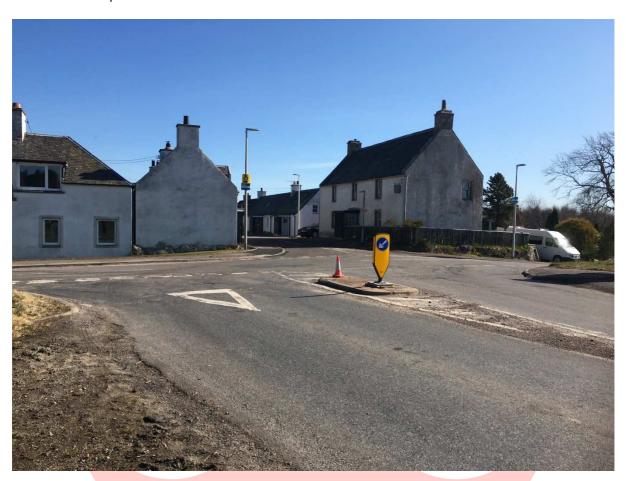

### The Course

The course follows the B9006 to Croy, then the B9091 to the crossroad at Clephanton approximately 5.7 miles, where you do a 180 degree turn around the road lane separation bollard. Return on the B9091 and then continue on the B9006 to the finish.

The turnaround point is as illustrated below: