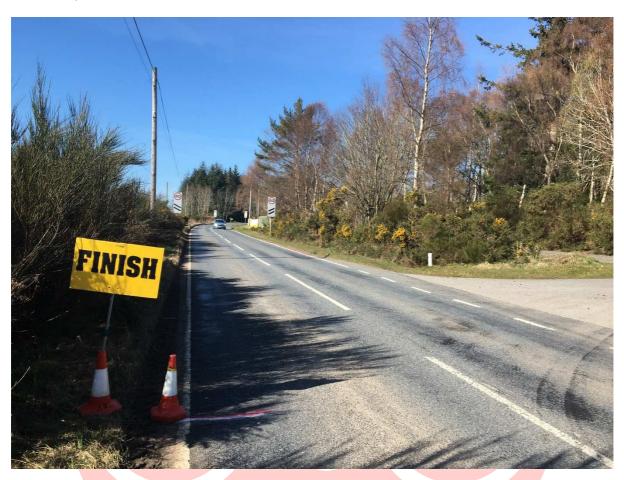

### The Finish

The finish is located on the B9006 near the top of the climb towards the Culloden Moor Caravan Park and is opposite the road entrance into the Forrest on your right-hand side.

The Finish point is as illustrated below: