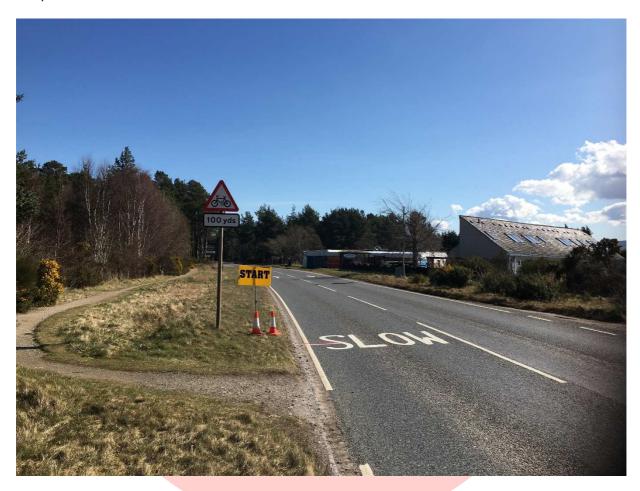

#### The Start

The start Is on the B9006 and is located beside the "Caution Cyclists" sign approximately 100 metres before the crossroads between the B9006 and Culloden road opposite the Culloden Moor Inn.

See photo of start below: