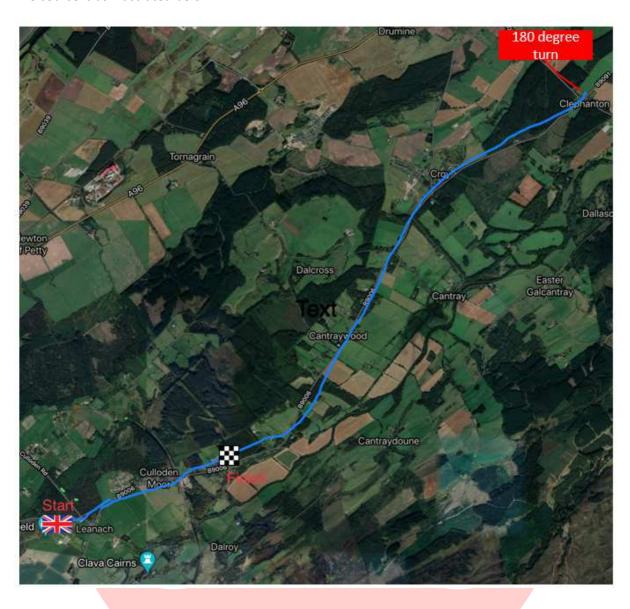

### The Course

The course follows the B9006 to Croy, then the B9091 to the crossroad at Clephanton approximately 5.7 miles, where you do a 180 degree turn around the road lane separation bollard. Return on the B9091 and then continue on the B9006 to the finish.

# The course is as illustrated below: