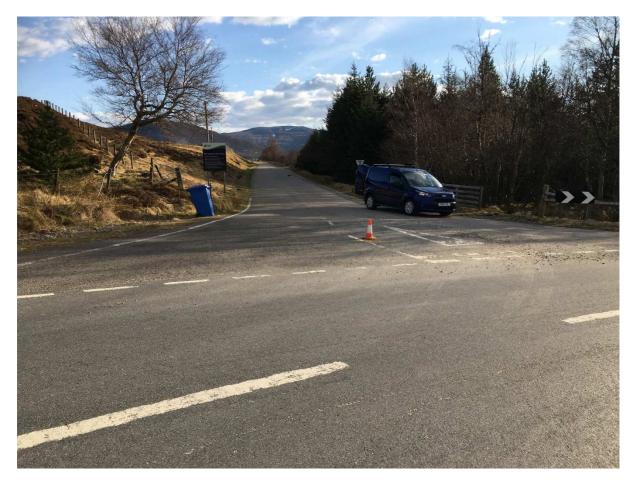

## The Course

The course follows the B851 through Croachy. Please take care as the road narrows on entrance and exit of the village. The route continues to the turn point at the entrance to Dunmaglass wind farm on a 90 degree right-hand bend. The turn point is a 180 degree turn at 5miles and you return on the B851 through Croachy to the finish.

The turn point is as illustrated below:

The course is as illustrated below: