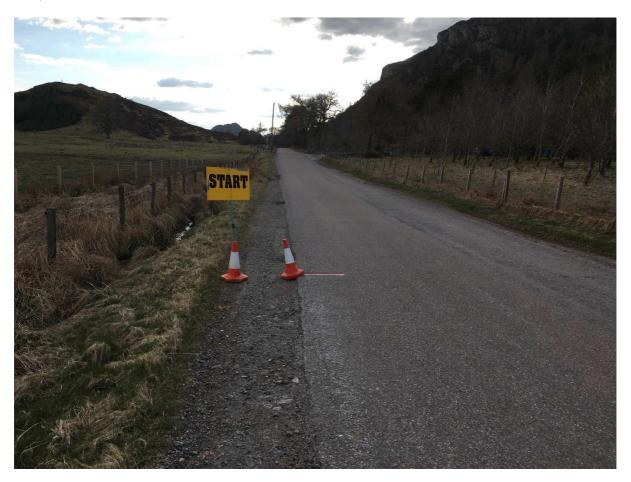

## <u>The Start</u>

The start Is on the B851 and is located past Flichity Lodge approximately 100m after the humpback bridge, that is 100m prior to the junction on the right hand side of the road sign posted "Dunlichity".

See photo of start below: