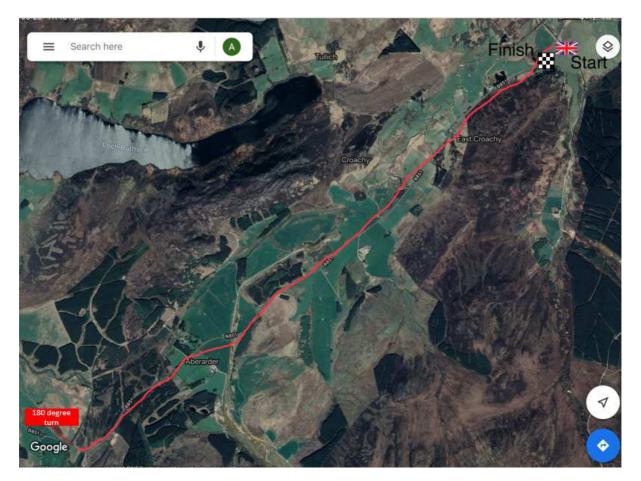

## The Course

The course follows the B851 through Croachy. Please take care as the road narrows on entrance and exit of the village. The route continues to the turn point at the entrance to Dunmaglass wind farm on a 90 degree right-hand bend. The turn point is a 180 degree turn at 5miles and you return on the B851 through Croachy to the finish.

The turn point is as illustrated below:

The course is as illustrated below: