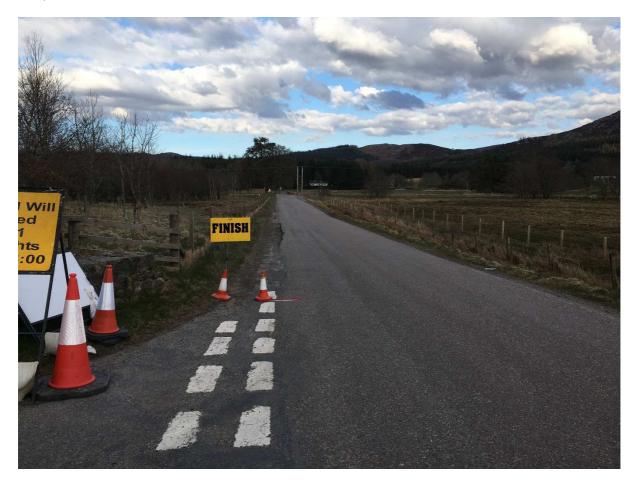

## <u>The Finish</u>

The finish is located on the B851 approximately 100m before the start point at the junction on the left hand side of the road signposted "Dunlichity".

See photo of finish below: