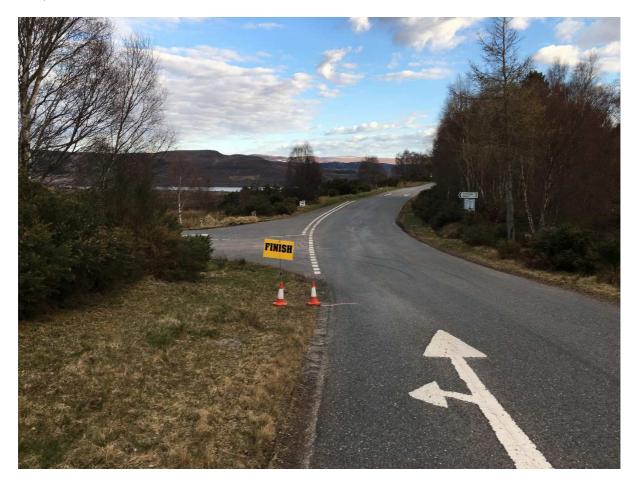

## <u>The Finish</u>

The finish is located on the B862 just after the junction directional arrow painted on the road and 10 meters before the junction.

See photo of finish below: