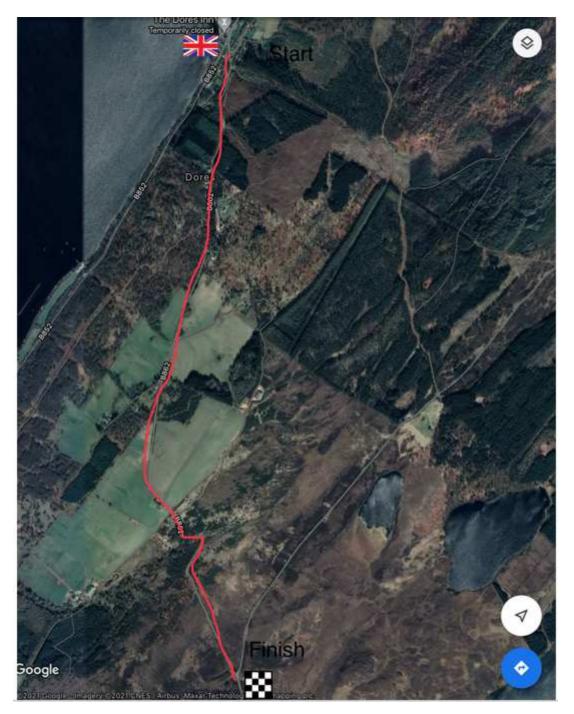

## The Course

The course follows the B862 to the top of the hill and finishes just before the junction on left hand side with the road from Essich approximate distance from the start is 2.8 miles.

The course is as illustrated below: