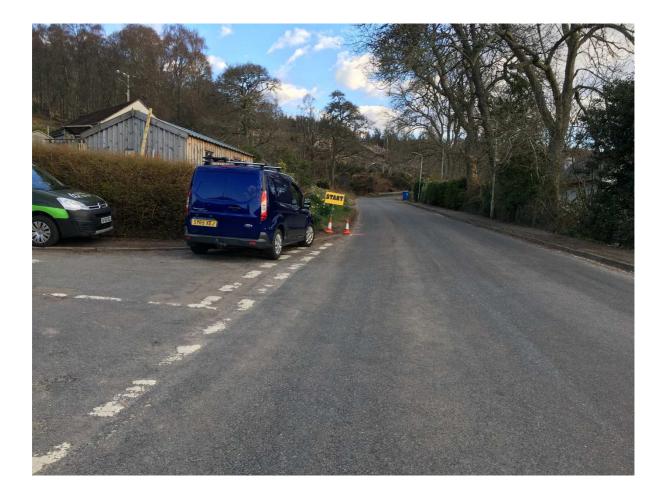

## The Start

The start is on the B862 in Dores village on the top side of the entrance to Torr Gardens.

See photo of start below: